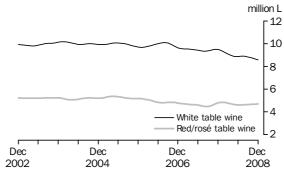

#### AUSTRALIAN WINE DOMESTIC SALES

DOMESTIC WINE SALES

- The trend estimate for domestic sales of Australian produced wine was 34.8 million litres in December 2008, a decrease of 0.2% from November 2008.
- The seasonally adjusted estimate was 35.0 million litres this month, up 0.9% from November 2008 and down 2.5% on December last year.

#### WHITE TABLE WINE

- The trend estimate for domestic sales of Australian produced white wine was 16.7 million litres this month, 0.4% lower than last month and was 4.8% lower than December 2007.
- The seasonally adjusted estimate was 16.6 million litres in December 2008, down 1.6% from November 2008 and 4.6% lower than December 2007.

#### RED/ROSÉ TABLE WINE

- The trend estimate for domestic sales of Australian produced red and rosé wine rose by 0.7% to 12.7 million litres this month but showing a fall of 0.5% on the same month last year.
- The seasonally adjusted estimate was 13.1 million litres in December 2008, an increase of 2.9% on November 2008 and 1.5% higher than December 2007.

lan Ewing Acting Australian Statistician

TOTAL WHITE AND RED/ROSÉ TABLE WINE

The trend estimate for white table wine sales was 16.7 million litres which was 0.4% lower than November 2008. The trend estimate for red and rosé wine sales was 12.7 million litres which was 0.7% lower than last month.