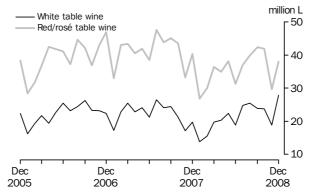

#### EXPORTS OF WHITE AND RED/ROSÉ TABLE WINE

In original terms, 67.4 million litres of Australian produced wine were exported in December 2008, an increase of 34.7% on November 2008 and of 9.1% on December 2007. In December 2008, 27.8 million litres of Australian produced white table wine were exported, an increase of 47.7% from last month and an increase of 40.8% on December 2007. Australian producers exported 38.0 million litres of red and rosé table wine in December 2008, an increase of 27.8% from last month and a 5.7% decrease on December 2007.