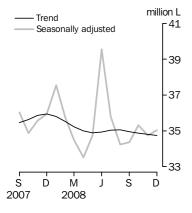

#### AUSTRALIAN WINE DOMESTIC SALES

DOMESTIC WINE SALES

- The trend estimate for domestic sales of Australian produced wine was 34.8 million litres in December 2008, a decrease of 0.2% from November 2008.
- The seasonally adjusted estimate was 35.0 million litres this month, up 0.9% from November 2008 and down 2.5% on December last year.

#### WHITE TABLE WINE

- The trend estimate for domestic sales of Australian produced white wine was 16.7 million litres this month, 0.4% lower than last month and was 4.8% lower than December 2007.
- The seasonally adjusted estimate was 16.6 million litres in December 2008, down 1.6% from November 2008 and 4.6% lower than December 2007.

#### RED/ROSÉ TABLE WINE

- The trend estimate for domestic sales of Australian produced red and rosé wine rose by 0.7% to 12.7 million litres this month but showing a fall of 0.5% on the same month last year.
- The seasonally adjusted estimate was 13.1 million litres in December 2008, an increase of 2.9% on November 2008 and 1.5% higher than December 2007.