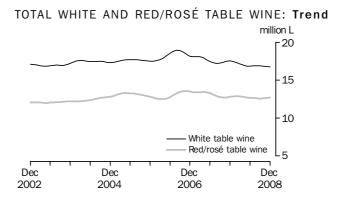

lan Ewing Acting Australian Statistician

TOTAL WHITE AND RED/ROSÉ TABLE WINE

The trend estimate for white table wine sales was 16.7 million litres which was 0.4% lower than November 2008. The trend estimate for red and rosé wine sales was 12.7 million litres which was 0.7% lower than last month.