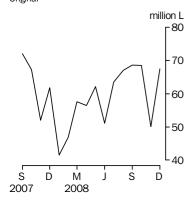

#### AUSTRALIAN WINE EXPORTS

Exports of Australian produced wine increased by 34.7% this month to 67.4 million litres. The value of the exported wine in December 2008 was \$221.6 million, an increase of 18.6% from last month. Australia exported 700.7 million litres, with a total value of \$2.5 billion in the twelve months ending December 2008. This was a fall of 10.2% in volume and a decrease of 15.5% in value over the corresponding period to December 2007.

#### EXPORTS OF WHITE AND RED/ROSÉ TABLE WINE

In original terms, 67.4 million litres of Australian produced wine were exported in December 2008, an increase of 34.7% on November 2008 and of 9.1% on December 2007. In December 2008, 27.8 million litres of Australian produced white table wine were exported, an increase of 47.7% from last month and an increase of 40.8% on December 2007. Australian producers exported 38.0 million litres of red and rosé table wine in December 2008, an increase of 27.8% from last month and a 5.7% decrease on December 2007.