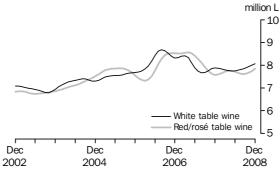

lan Ewing Acting Australian Statistician

TOTAL WHITE AND RED/ROSÉ TABLE WINE

The trend estimate for white table wine sales was 16.7 million litres which was 0.4% lower than November 2008. The trend estimate for red and rosé wine sales was 12.7 million litres which was 0.7% lower than last month.