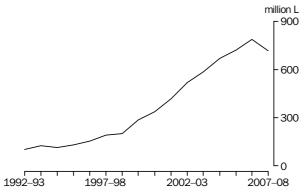

## EXPORTS OF AUSTRALIAN PRODUCED WINE

ANNUAL EXPORTS OF AUSTRALIAN PRODUCED WINE

The graph below shows a fall from last year in the quantity of exports of Australian produced wine. In 2007-08 wine exports totalled 715 million litres, a fall of 9.2% from the 787 million litres exported in 2006-07. Further, the volume of Australian made wine exported in 2007–08 was 1.0% lower than the volume in 2005-06 (722 million litres). Apart from a fall in 1994-95, the 1990s saw a steady increase in Australian wine exported. The 1992-93 period saw Australia export more than 100 million litres for the first time. More than 300 million litres of wine were sold to overseas markets during 2000-01, reaching the high of 787 million litres in 2006-07.