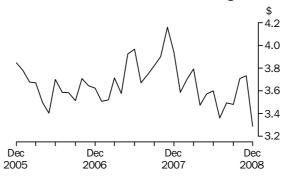

#### EXPORTS OF TABLE WINE BY TYPE: Original

UNIT VALUE OF WINE EXPORTS

In original terms, the value of the wine exported this month (67.4 million litres) was \$221.6m, an increase of 18.6% in value from November 2008. The average value of Australian wine exported in December 2008 was \$3.29 per litre, down from \$3.73 per litre last month and down from \$3.94 per litre in December 2007.